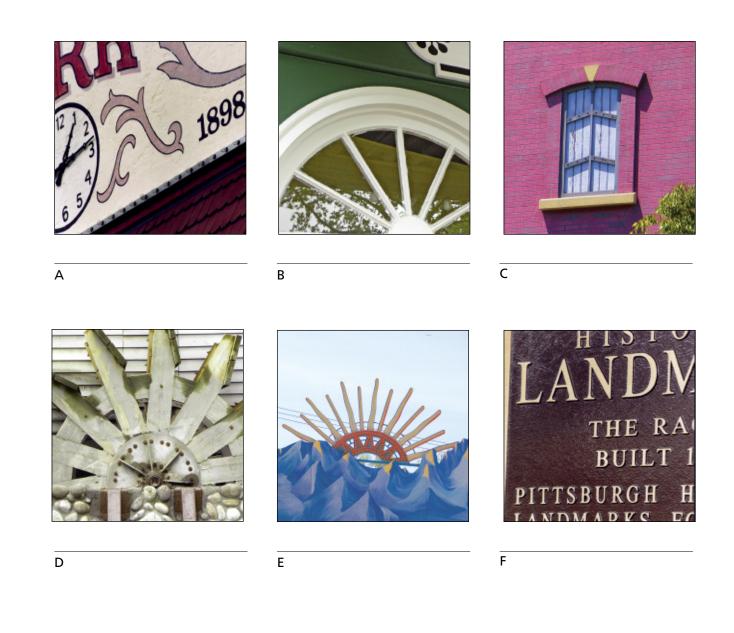

### Sheet 1

- 1A. The Pasttime Building (tallest building in between the Racer and the Jack Rabbit)
- 1B. Kandy Kaleidoscope Pavilion near entrance
- 1C. Exterminator building façade and window
- 1D. Garfield's Nightmare
- 1E. Bayern Kurve
- 1F. Historic Landmark plaque at the Racer