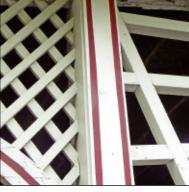

#### Sheet 3

- 3A. Major building in Lost Kennywood, between the Bear Factory and Small Fry's
- 3B. Musik Express
- 3C. Lights Up booth
- 3D. Buttons on toy soldier's jacket at entrance to Kiddie Land
- 3E. Chinese Pagoda
- 3F. Lattice work of the Racer